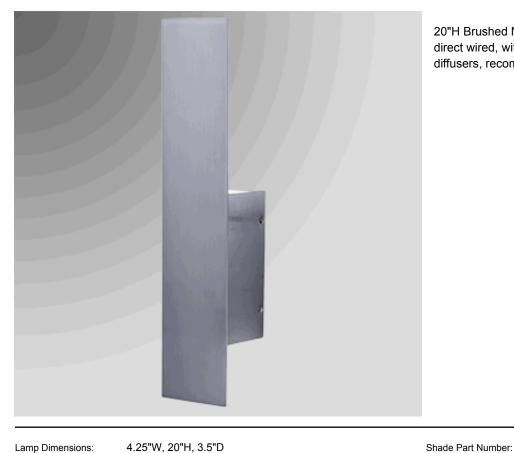

## 6692C

20"H Brushed Nickel Wall Sconce, two GU10 sockets, direct wired, with Frosted White Acrylic top and bottom diffusers, recommend two 7 watt LED GU10 bulbs.

Lamp Dimensions: 4.25"W, 20"H, 3.5"D

Lamp Finish: **Brushed Nickel** 